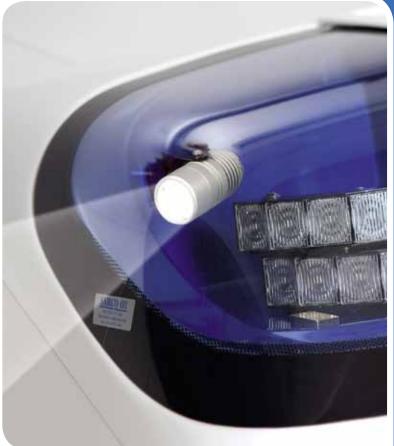

## Powerful work light for vehicle use

New compact work light suitable for many different type of use. The light can be installed several different ways. Sarco has developed a new, efficient work light for vehicle use. Work light can be integrated into the bodywork of the vehicle, or on different mounting brackets. Sarco LED 0907 type lamps are available in three different illumination angles.

Typical usage applications are emergency vehicles, boats, snow-mobiles and all-terrain vehicles. Sarco-LED work light is also suitable as an alley or reverse light. Small and light lamp is easy to install and durable in use.