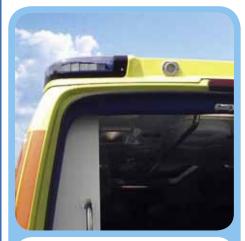

Typical usage applications are emergency vehicles, boats, snow-mobiles and all-terrain vehicles. Sarco-LED work light is also suitable as an alley or reverse light. Small and light lamp is easy to install and durable in use.