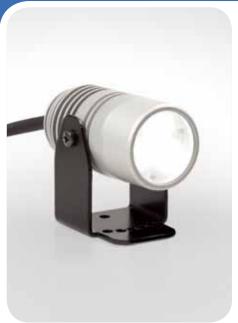

## **SARCO LED**

**WORK LIGHT** 

LED Spotlights

- Vehicle Approvals EMC/e17 and E17
- IP 68 Product Development tested
- Anode coated aluminium body
- Three different illumination angles

## Powerful work light for vehicle use

New compact work light suitable for many different type of use. The light can be installed several different ways. Sarco has developed a new, efficient work light for vehicle use. Work light can be integrated into the bodywork of the vehicle, or on different mounting brackets. Sarco LED 0907 type lamps are available in three different illumination angles.

## Type 0907

| Installation options | Recessed Angle bracket Assembly stand Flexible extension arm        |
|----------------------|---------------------------------------------------------------------|
| Dimensions           | Diameter 40 mm<br>Length 80 mm<br>Weight 160 g                      |
| Features             | Operating Voltage 12 V<br>Specific Power 9 W                        |
| Illumination angle   | Model 0907 Wide 38°<br>Model 0907 Medium 22°<br>Model 0907 Spot 12° |
| Approvals            | Vehicle EMC/e17 and E17 R10/03                                      |
| Use classification   | IP 68 1m 24 h (product development tested)                          |
|                      |                                                                     |