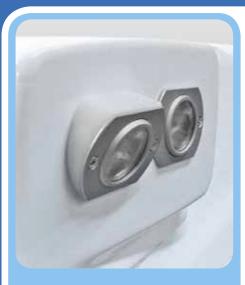

## Powerful work light for vehicle use

New compact work light suitable for many different type of use. The light can be installed several different ways. Sarco has developed a new, efficient work light for vehicle use. Work light can be integrated into the bodywork of the vehicle, or on different mounting brackets. Sarco LED 0907 type lamps are available in three different illumination angles.

Typical usage applications are emergency vehicles, boats, snow-mobiles and all-terrain vehicles. Sarco-LED work light is also suitable as an alley or reverse light. Small and light lamp is easy to install and durable in use.