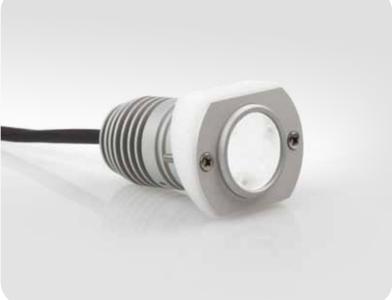

## **SARCO LED**

**WORK LIGHT** 

LED Spotlights

- Vehicle Approvals EMC/e17 and E17
- IP 68 Product Development tested
- Anode coated aluminium body
- Three different illumination angles

## Powerful work light for vehicle use

New compact work light suitable for many different type of use. The light can be installed several different ways. Sarco has developed a new, efficient work light for vehicle use. Work light can be integrated into the bodywork of the vehicle, or on different mounting brackets. Sarco LED 0907 type lamps are available in three different illumination angles.

## Type 0907

| Installation options | Recessed Angle bracket Assembly stand Flexible extension arm        |
|----------------------|---------------------------------------------------------------------|
| Dimensions           | Diameter 40 mm<br>Length 80 mm<br>Weight 160 g                      |
| Features             | Operating Voltage 12 V<br>Specific Power 9 W                        |
| Illumination angle   | Model 0907 Wide 38°<br>Model 0907 Medium 22°<br>Model 0907 Spot 12° |
| Approvals            | Vehicle EMC/e17 and E17 R10/03                                      |
| Use classification   | IP 68 1m 24 h (product development tested)                          |
|                      |                                                                     |